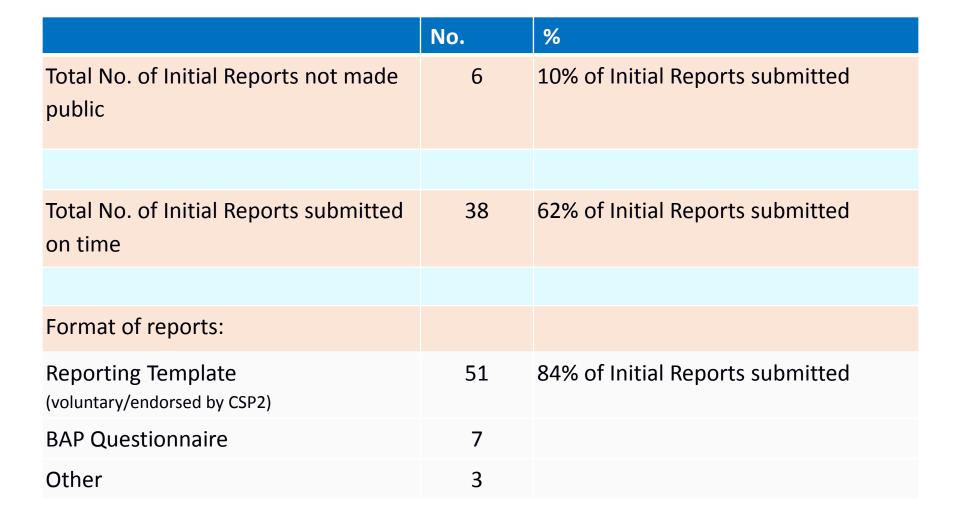

# **Arms Trade Treaty: Status of Reporting**

#### **Global statistics**









- States Parties that should have submitted an IR and DID
- States Parties that should have submitted an IR and DID NOT

#### **Global statistics (cont.)**





#### **Regional statistics**





#### **Regional statistics (cont.)**





## **Annual reports**

#### **Global statistics**



|                                                                                         | 2015          |                                                      | 2016          |                                                      |
|-----------------------------------------------------------------------------------------|---------------|------------------------------------------------------|---------------|------------------------------------------------------|
|                                                                                         | No.           | %                                                    | No.           | %