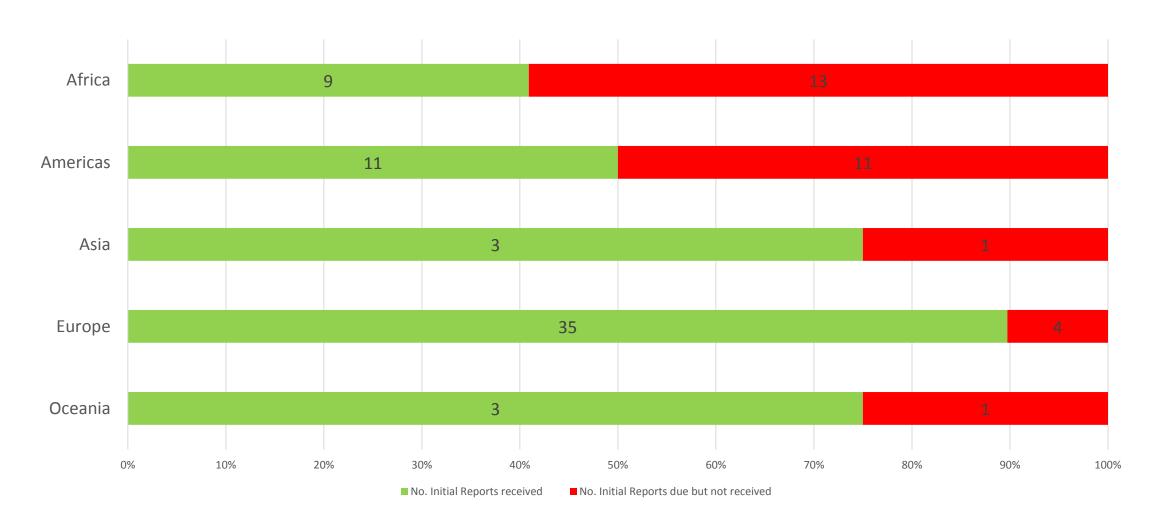

# **Arms Trade Treaty: Status of Reporting**

#### **Global statistics**









- States Parties that should have submitted an IR and DID
- States Parties that should have submitted an IR and DID NOT

#### **Global statistics (cont.)**





#### **Regional statistics**





#### **Regional statistics (cont.)**





## **Annual reports**

#### **Global statistics**



|                                                                                         | 2015          |                                                      | 2016          |                                                      |
|-----------------------------------------------------------------------------------------|---------------|------------------------------------------------------|---------------|------------------------------------------------------|
|                                                                                         | No.           | %                                                    | No.           | %                                                    |
| Total No. of States Parties due to submit