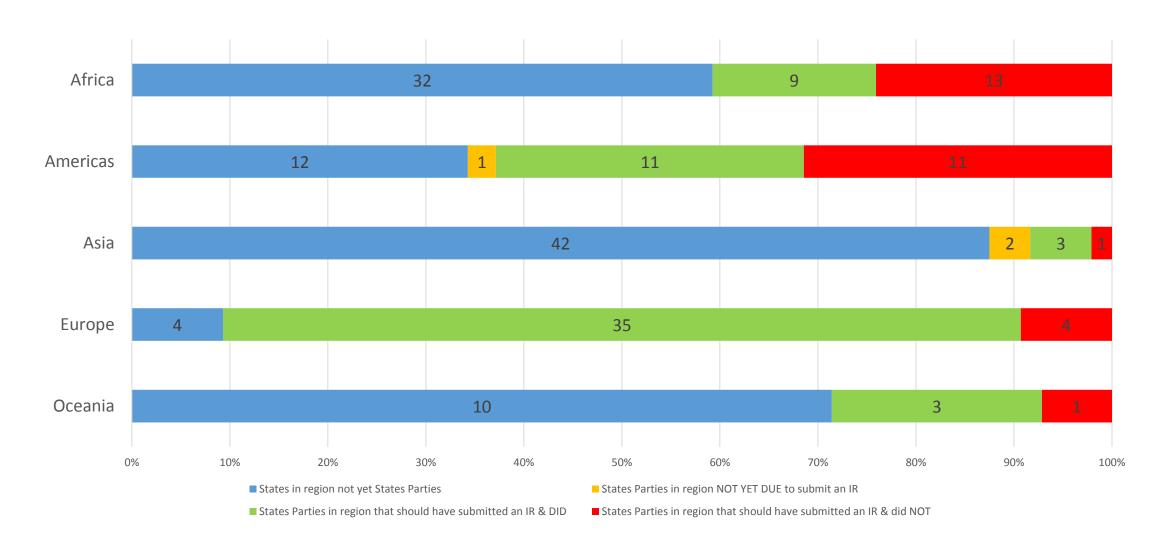

# **Arms Trade Treaty: Status of Reporting**

#### **Global statistics**









- States Parties that should have submitted an IR and DID
- States Parties that should have submitted an IR and DID NOT

#### **Global statistics (cont.)**





#### **Regional statistics**





#### **Regional statistics (cont.)**





## **Annual reports**

#### **Global statistics**



|                                                                                         | 2015          |                                                      | 2016          |                                                      |
|-----------------------------------------------------------------------------------------|---------------|------------------------------------------------------|---------------|------------------------------------------------------|
|                                                                                         | No.           | %                                                    | No.           | %                                                    |
|