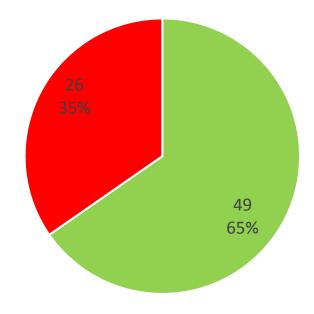

#### **Global statistics**

|                                                                                         | 2015          |                                                      | 2016          |                                                      |
|-----------------------------------------------------------------------------------------|---------------|------------------------------------------------------|---------------|------------------------------------------------------|
|                                                                                         | No.           | %                                                    | No.           | %                                                    |
| Total No. of States Parties due to submit<br>Annual Report                              | 61            | 65% of States Parties                                | 75            | 80% of States Parties                                |
|                                                                                         |               |                                                      |               |                                                      |
| Total No. of States Parties that have submitted Annual Report (due + not due)           | <b>48</b> + 4 | <b>79%</b> of States Parties that were due to report | <b>49</b> + 1 | <b>65%</b> of States Parties that were due to report |
|                                                                                         |               |                                                      |               |                                                      |
| Total No. of States Parties due to submit<br>Annual Report that have <u>not</u> done so | 13            | 21% of States Parties that were due to report        | 26            | 35% of States Parties that were due to report        |
|                                                                                         |               |                                                      |               |                                                      |
| Total No. of Annual Reports not made public                                             | 1             | 2% of Annual Reports submitted                       | 3             | 6% of Annual Reports submitted                       |
|                                                                                         |               |                                                      |               |                                                      |
| Total number of Annual Reports submitted on time (< 7 days of 31 May deadline)          | 28            | 58% of 2015 Annual<br>Reports due & submitted        | 31            | 63% of 2016 Annual Reports due & submitted           |

#### **Annual Reports 2016**

- No. Annual Reports received
- No. 2016 Annual Reports due but not received