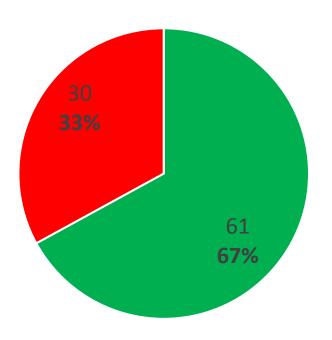

#### **Global statistics**

- States Parties that should have submitted an IR and DID
- States Parties that should have submitted an IR and DID NOT