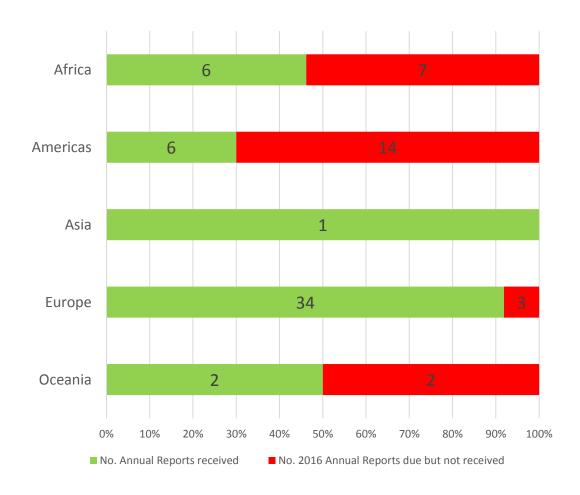

#### **Annual Reports 2016**

- No. Annual Reports received
- No. 2016 Annual Reports due but not received

#### **Annual Reports 2016**

■ States Parties in region NOT YET DUE to submit an AR

■ States Parties in region that should have submitted an AR and DID

■ States Parties in region that should have submitted an AR and did NOT

## **Annual reports**Regional statistics (cont.)

■ No. Annual Reports received

#### **Annual Reports 2016**