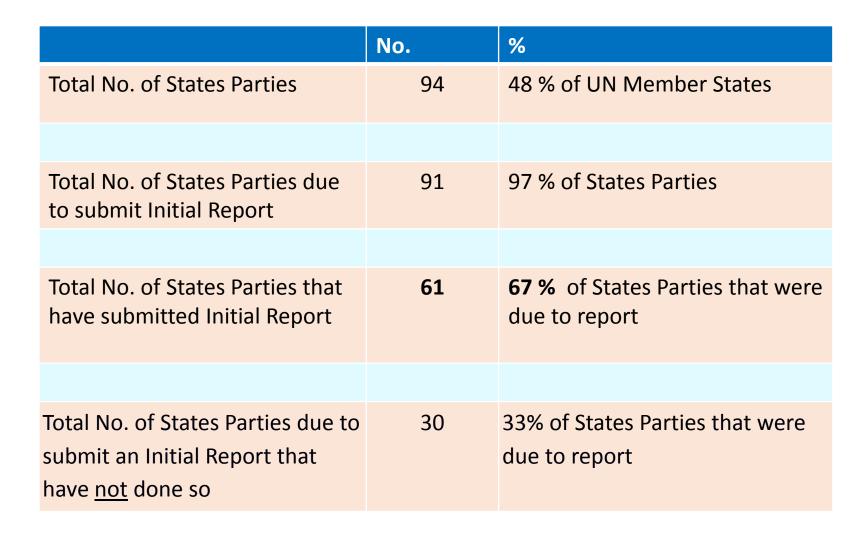

#### **Global statistics**

- States Parties that should have submitted an IR and DID
- States Parties that should have submitted an IR and DID NOT