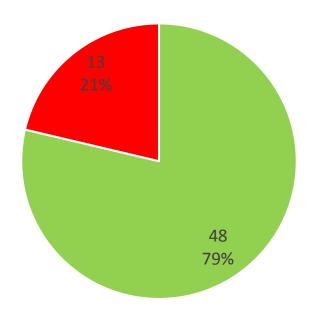

#### **Global statistics**

|                                                                                         | 2015          |                                                      | 2016          |                                                      |
|-----------------------------------------------------------------------------------------|---------------|------------------------------------------------------|---------------|------------------------------------------------------|
|                                                                                         | No.           | %                                                    | No.           | %                                                    |
| Total No. of States Parties due to submit<br>Annual Report                              | 61            | 65% of States Parties                                | 75            | 80% of States Parties                                |
|                                                                                         |               |                                                      |               |                                                      |
| Total No. of States Parties that have submitted Annual Report (due + not due)           | <b>48</b> + 4 | <b>79%</b> of States Parties that were due to report | <b>49</b> + 1 | <b>65%</b> of States Parties that were due to report |
|                                                                                         |               |                                                      |               |                                                      |
| Total No. of States Parties due to submit<br>Annual Report that have <u>not</u> done so | 13            | 21% of States Parties that were due to report        | 26            | 35% of States Parties that were due to report        |
|                                                                                         |               |                                                      |               |                                                      |
| Total No. of Annual Reports not made public                                             | 1             | 2% of Annual Reports submitted                       | 3             | 6% of Annual Reports submitted                       |
|                                                                                         |               |                                                      |               |                                                      |
| Total number of Annual Reports submitted on time (< 7 days of 31 May deadline)          | 28            | 58% of 2015 Annual<br>Reports due & submitted        | 31            | 63% of 2016 Annual Reports due & submitted           |

## **Annual reports**

**Global statistics (cont.)** 

- No. 2015 Annual Reports received
- No. 2015 Annual Reports due but not received